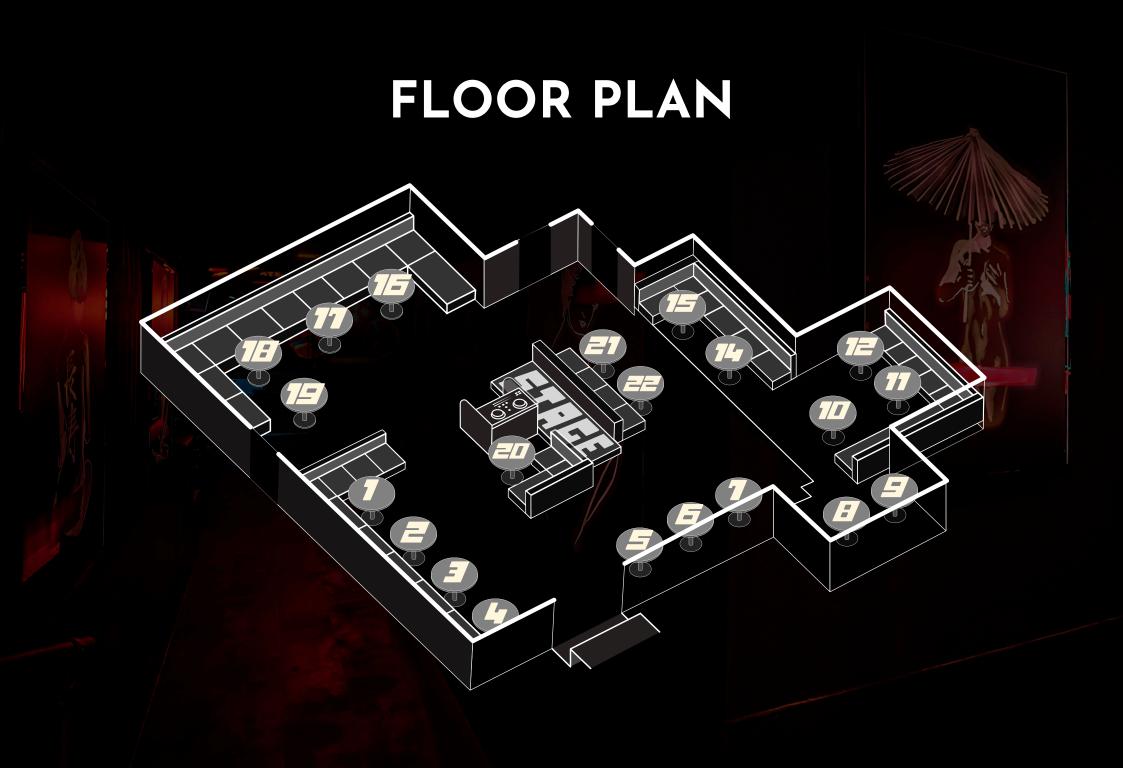

### **SPECIFICATION**

#### **FACILITIES**

- Standing Reception For Up To 350 Guests
- Cloakroom
- DJ Booth
- Full Lighting & AV System

#### ADDITIONAL EQUIPMENT & SERVICES

- Dressing And Set Design
- Personalised Branding On The Specifics
- Extra DJ Equipment
- · Projectors / LED Screen
- Entertainment
- Bespoke Menus
- Artist & Performer Bookings